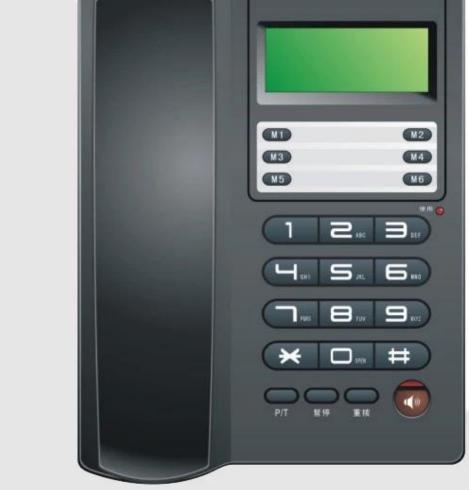

#### Features

- \* Corded telephonewith caller ID function
- \* Max 50 groupsincoming calls memories in 8 digits
- \* Max 15 groupsoutgoing calls memories in 8 digits
- \* FSK/ DTMFcompatible
- \* 16 groups ofringing music
- \* Flash, Pausefunction
- \* Music on hold
- \* Redial last numberfunction
- \* 5 levels LCDadjustable
- \* LCD display withbacklight
- \* Speakerphone forhands-free communication