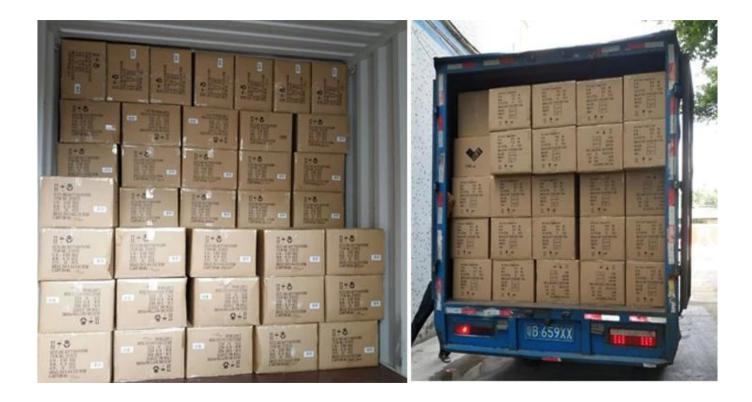

# **New Arrival**

Gift box\*1, Telephone\*1, coiled line\*1, straight line\*1, user manual\*1

Giftbox size:19.3\*6.3\*20.8 CM N.W.: 0.5 KG G.W.: 0.55 KG

Carton capacity:20PCS/CTN Carton size:37.5\*29\*45CM N.W.: 13.7 KG G.W.: 14.7 KG