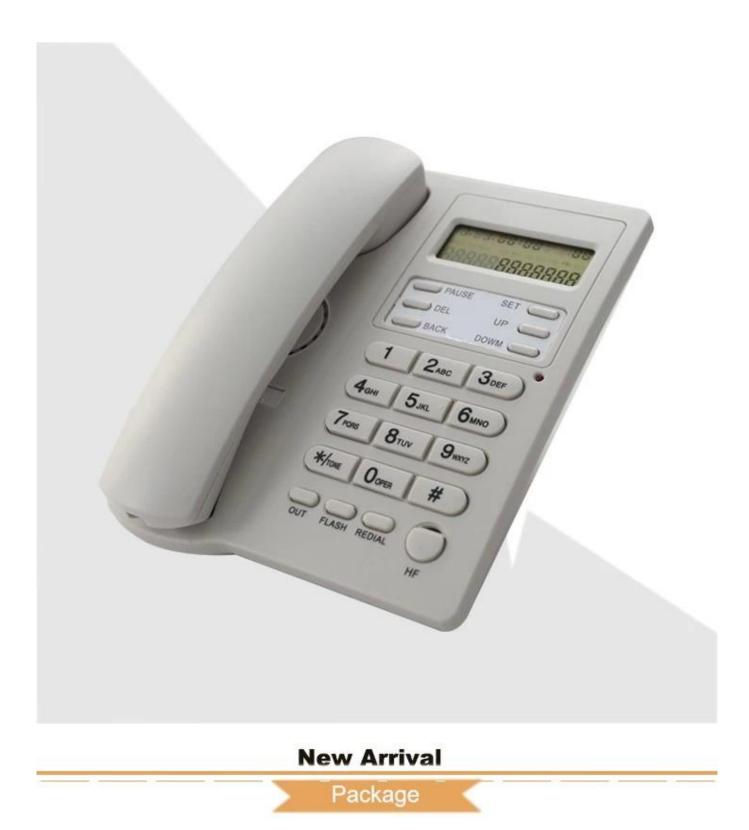

### **New Arrival**

Features

TM-PA135 business phones are manufactured at par with the set industry standards and areengineered with perfection with featuresof Flash, Pause, Redial and Speakerphone function. Truly versatile in nature, thesetelephones are foully customizable and are amalgamation of splendid functionality and immaculatefinishing. Besides, these telephones are offered at cost effective prices toour beloved clients in order to suit its pocket requirements.

#### Features

- \* Corded telephonewith caller ID function
- \* Max 50 groupsincoming calls memories in 8 digits
- \* Max 15 groupsoutgoing calls memories in 8 digits
- \* FSK/ DTMFcompatible
- \* 16 groups ofringing music
- \* Flash, Pausefunction
- \* Music on hold
- \* Redial last numberfunction
- \* 5 levels LCDadjustable
- \* LCD display withbacklight
- \* Speakerphone forhands-free communication