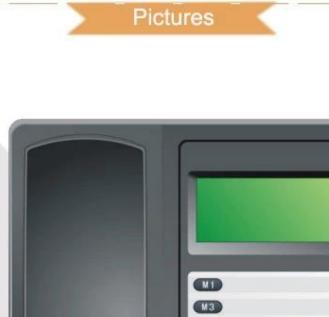

#### Features

- \* Corded telephonewith caller ID function
- \* Max 50 groupsincoming calls memories in 8 digits
- \* Max 15 groupsoutgoing calls memories in 8 digits
- \* FSK/ DTMFcompatible
- \* 16 groups ofringing music
- \* Flash, Pausefunction
- \* Music on hold
- \* Redial last numberfunction
- \* 5 levels LCDadjustable
- \* LCD display withbacklight
- \* Speakerphone forhands-free communication