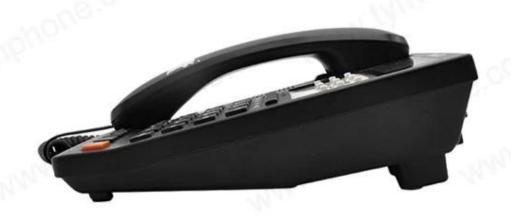

* Max 61 groupsincoming calls memories in 8 digits
- \* Max 16 groupsoutgoing calls memories in 8 digits
- \* 7 groups one-touchmemories
- \* FSK/ DTMF compatible
- \* Tone/ Pulse switch
- \* Flash, Pause, Flash, Store function
- \* Display with timeand date

### **Datesheet:**

Model TM-PA116

Material ABS mainly

Color available Black, other colors can be customized

Accessories Gift box\*1, coiled line\*1, straight line\*1, user manual\*

Certificate CE/ RoHS and we could apply any necessary certificates for you

Warranty 12 months

Trading Terms FOB Shenzhen, EXW or others

Quality Control AQLII Major1.5 Minor4.0

Sample Available

Supply Capacity 400,000-500,000 units per month

Payment T/T, 100% L/C at sight, Western Union, PayPal or Trade Assurance on Alibaba

### **Pictures**







## **Package**

Gift box\*1,Telephone\*1, coiled line\*1, straight line\*1, user manual\*1

Giftbox size: 20.2\*7\* 21.3 CM

N.W.: 0.55 KG G.W.: 0.65 KG

Carton capacity: 20PCS/CTN Carton size: 41.8\*37\* 44.5 CM

N.W.: 11.0 KG G.W.: 13.3 KG