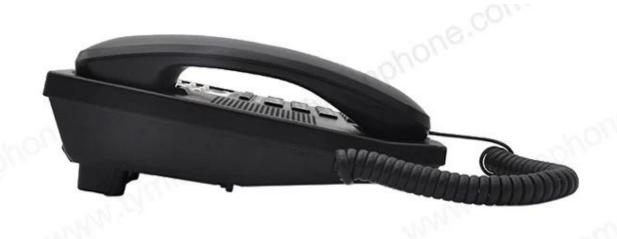

\* Max 61 groupsincoming calls memories in 8 digits
- \* Max 16 groupsoutgoing calls memories in 8 digits
- \* 7 groups one-touchmemories
- \* FSK/ DTMF compatible
- \* Tone/ Pulse switch
- \* Flash, Pause, Flash, Store function
- \* Display with timeand date

### **Datesheet:**

Model TM-PA116

Material ABS mainly

Color available Black, other colors can be customized

Accessories Gift box\*1, coiled line\*1, straight line\*1, user manual\*

Certificate CE/ RoHS and we could apply any necessary certificates for you

Warranty 12 months

Trading Terms FOB Shenzhen, EXW or others

Quality Control AQLII Major1.5 Minor4.0

Sample Available

Supply Capacity 400,000-500,000 units per month

Payment T/T, 100% L/C at sight, Western Union, PayPal or Trade Assurance on Alibaba

### **Pictures**







## **Package**

Gift box\*1,Telephone\*1, coiled line\*1, straight line\*1, user manual\*1

Giftbox size: 20.2\*7\* 21.3 CM

N.W.: 0.55 KG G.W.: 0.65 KG

Carton capacity: 20PCS/CTN Carton size: 41.8\*37\* 44.5 CM

N.W.: 11.0 KG G.W.: 13.3 KG