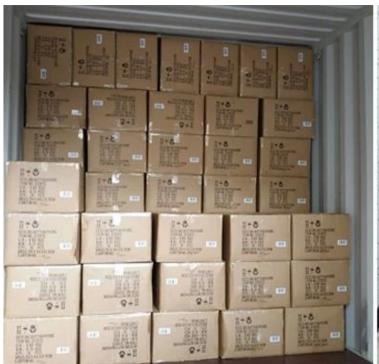

## **Package**

Gift box\*1,Telephone\*1, coiled line\*1, straight line\*1, user manual\*1

Giftbox size: 20.2\*7\* 21.3 CM

N.W.: 0.55 KG G.W.: 0.65 KG

Carton capacity: 20PCS/CTN Carton size: 41.8\*37\* 44.5 CM

N.W.: 11.0 KG G.W.: 13.3 KG