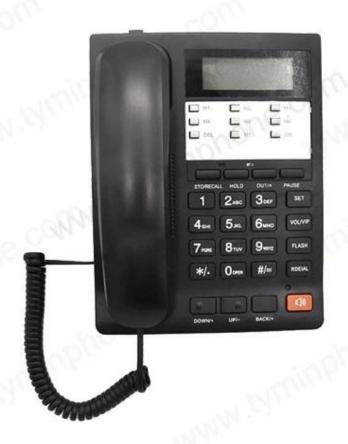

# 2016 New VersionCaller ID Corded Wall Mount Telephone with Speakerphone

TM-PA116 Corded Wall Mount Telephones are renowned for its efficient and trouble free performanceand are manufactured with wallmount and desktop features. Equippedwith auto redial mode with 7 one-touchmemories, redial button, Flash function, Pause, Hold function and caller ID \*1 compatibility. This telephone is offered atsuitable prices to our beloved clients.

#### **Features**

- \* Corded telephonewith caller ID function
- \* Max 61 groupsincoming calls memories in 8 digits
- \* Max 16 groupsoutgoing calls memories in 8 digits
- \* 7 groups one-touchmemories
- \* FSK/ DTMF compatible
- \* Tone/ Pulse switch
- \* Flash, Pause, Flash, Store function
- \* Display with timeand date