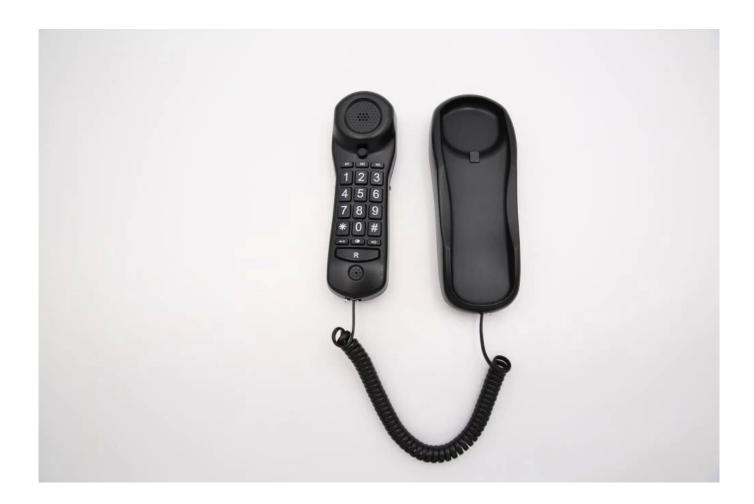

## TM-PA061 Slim Phone

## About Tymin Slim Phone TM-PA061

TM-PA061 Slimline phone is easy to use with the function of last number redial, 10 groups two-touch memories, handset volume control as well as ringer on and off switch. Moreover, this model is wall mountable and desktop, to meet different requirement for our customers. With the easy function and simper design, TM-PA061 wall mountable slim phone is hot sale in the market.

#### Main Features

- \* Big button desigh
- \* Tone / Pulse switch
- \* Flash, Store function
- \* Ringer OFF/ LO/ HI switch
- \* Handset volume control
- \* 3 one-touch memories
- \* Redial last number function
- \* Desk or wall mountable
- \* Telephone base\*1
- \* Telephone host\*1
- \* Telephone line cord\*1
- \* Handset cord\*1
- \* Gift box\*1
- \* User manual\*1