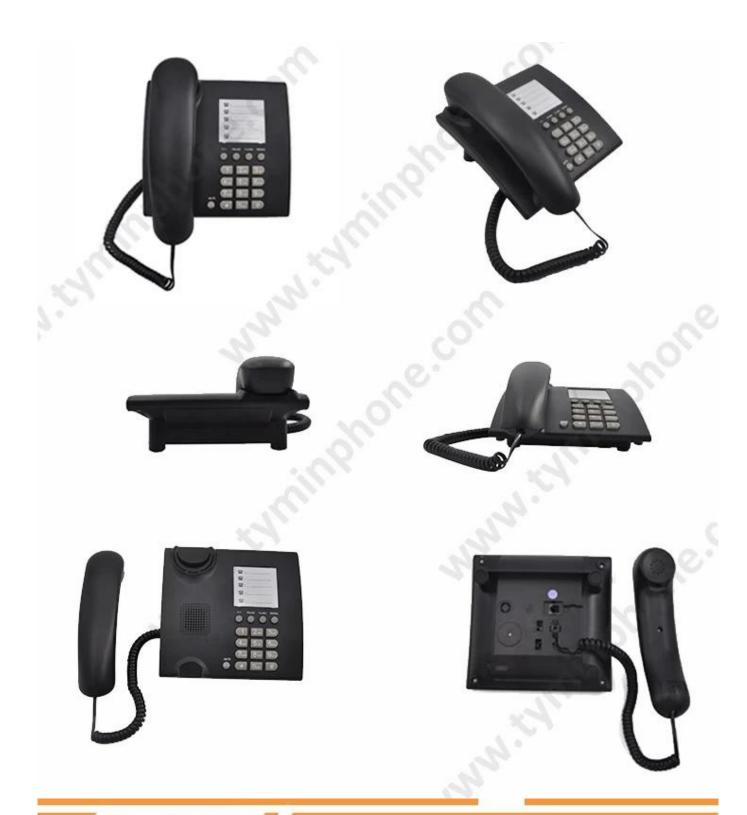

## Pictures

# Features /

- \* Flash, Mute, Pausefunction
- \* Redial last numberfunction
- \* Tone/ Pulse switch
- \* Desk or wallmountable