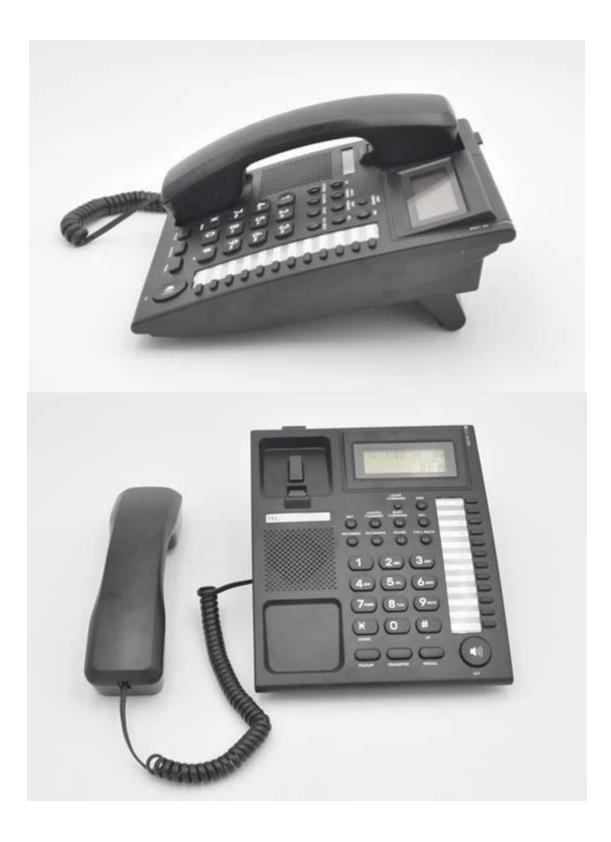

## Introduction[]

TM-PA123 CordedCaller ID Telephone supports versatility and style with the Caller ID Display -to show you the incoming number and offers 10groups one touch memories for speed dial.

Supporting Caller ID Display and with the Real Time featureallows you to keep track of the time while you are on that important call. Withdesktop feature and hold button and on hook Dialing, this is an ideal cordedsolution for both home and small office use.

This modern designed phone has many great features includingSpeakerphone for hands-free communication, ringer volume control adjustment.

The TM-PA123 is Operational Even Under Power FailureConditions, even under those unexpected power failures which is essential oralternatively you can use it . This product is designed and engineered by TYMINproviding the most superior sound quality that a corded phone has to offer.