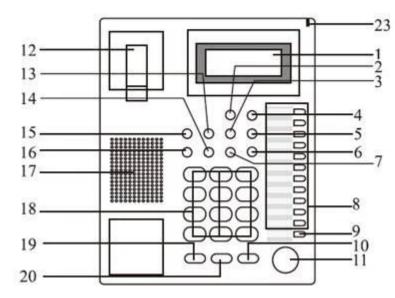

- 1、LCD
- 2、leave forward
- 3、 busy forward
- 4、DND
- 5、DEL
- 6、call back
- 7, pause
- 8、 pre-stored No.

- 9、hold
- 10、redial
- 11、H.F
- 12, hook
- 13、 cancel forward
- 14. outgoing
- 15、SET
- 16、incoming

- 17、H.F speaker
- 18、number
- 19、pickup
- 20、 transfer
- 21, receiver
- 22、MIC
- 23、 in use