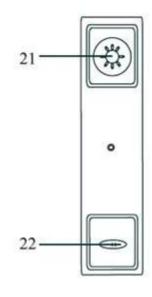

- 17、H.F speaker
- 18、number
- 19、pickup
- 20、 transfer
- 21, receiver
- 22、MIC
- 23、 in use