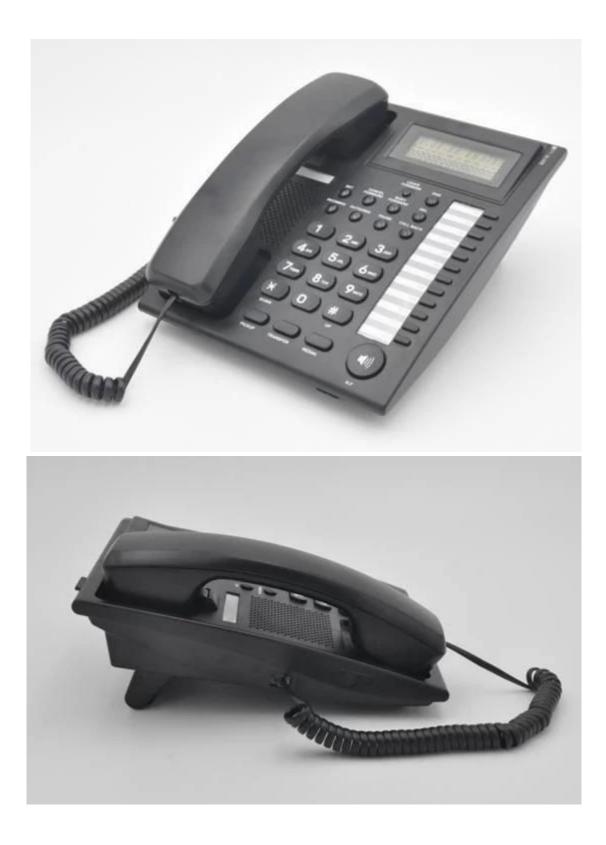

## Introduction[]

TM-PA123 CordedCaller ID Telephone supports versatility and style with the Caller ID Display -to show you the incoming number and offers 10groups one touch memories for speed dial.

Supporting Caller ID Display and with the Real Time featureallows you to keep track of the time while you are on that important call. Withdesktop feature and hold button and on hook Dialing, this is an ideal cordedsolution for both home and small office use.

This modern designed phone has many great features includingSpeakerphone for hands-free communication, ringer volume control adjustment.

The TM-PA123 is Operational Even Under Power FailureConditions, even under those unexpected power failures which is essential oralternatively you can use it . This product is designed and engineered by TYMINproviding the most superior sound quality that a corded phone has to offer.