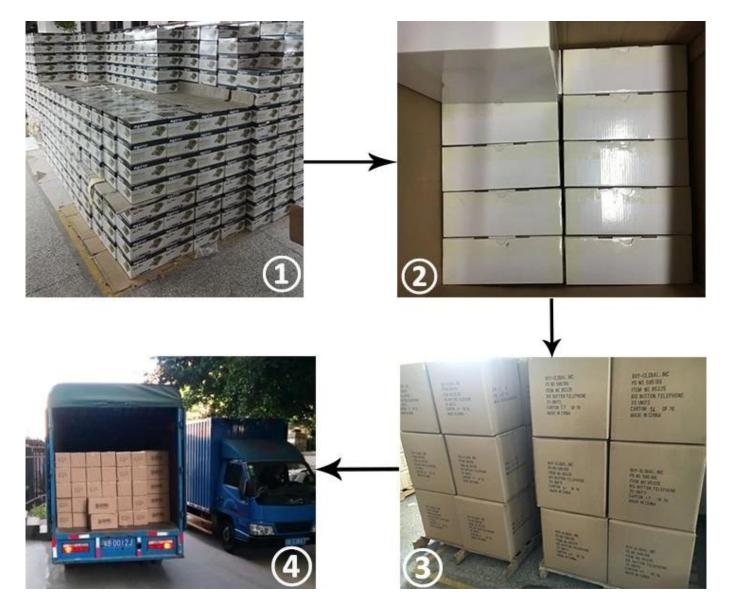

### Packing

Giftbox\*1, Telephone\*1, coiled line\*1, straight line\*1, user manual\*1 ordouble blister packing

Giftbox size:21.8\*6.7\*21.5 CM N.W.: 0.45 KG G.W.: 0.50 KG

Carton capacity:20PCS/CTN Carton size:21.8\*6.7\*21.5 CM N.W.: 9.5 KG G.W.: 10.0 KG