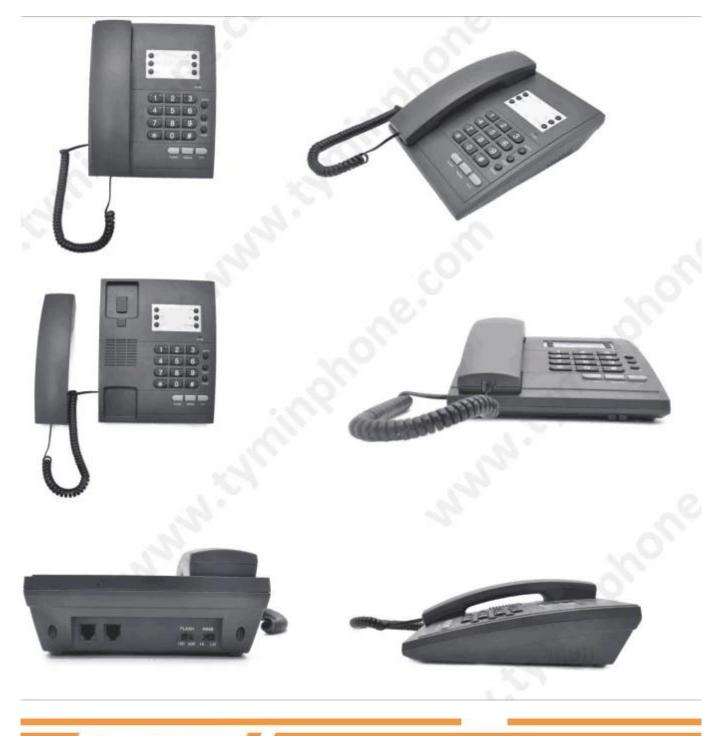

### Pictures

# Features

- \* 5groups one-touch memory
- \* 10 groups two-touchmemory
- \* Redial last numberfunction
- \* Flash, Pause, Store function
- \* Music on hold
- \* Speakerphone forhands-free communication
- \* Tone / Pulseswitchable
- \* Flash time 100ms/600ms selectable