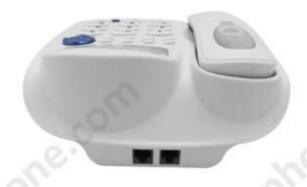

#### **Features**

TM-PA012 call id telephone is a office and home used landlinephone with bright LED for incoming calls. It features 4 group one-touch memoriesbuttons for speed dialing . This phone compatible with FSK/DTMF caller systems and suitable for almost country. Loud speaker become a suitable choice foroffice person and family.

- \* Corded telephonewith caller ID function
- \* 5 levels LCDadjustable
- \* VIP function
- \* FSK / DTMFcompatible
- \* 4 groups one-touchmemory
- \* 10 groups two-touchmemory
- \* Speakerphone for hands-freecommunication
- \* Ringer volumecontrol
- \* Speakerphone withvolume control
- \* Max 16 outgoingcall memories in 10 digits
- \* Max 62 incomingcall memories in 8 digits
- \* Tone / Pulse switch
- \* Desk or wallmountable

### **Pictures**









## **Specification**

Model TM-PA012 Office Phone

Material ABS mainly

Accessories Gift box\*1, coiled line\*1, straight line\*1, user manual\*1

Certificate CE/ RoHS and we could apply any necessary certificates for you

Warranty 12 months

Trading Terms FOB Shenzhen, EXW or others

Quality Control AQLII Major1.5 Minor4.0

Sample Available

Supply Capacity 400,000-500,000 units per month

# **Packing**

Giftbox\*1, Telephone\*1, coiled line\*1, straight line\*1, user manual\*1 ordouble blister packing

Giftbox size: 20.4\*20.9\* 7.7 CM

N.W.: 0.5 KG G.W.: 0.6 KG

Carton capacity: 20PCS/CTN Carton size: 42.8\*43.8\* 40.5 CM

N.W.: 12.0 KG G.W.: 12.5 KG



#### Company

**TYMIN INDUSTRIES LIMITED**is a leading Chinalandline phone manufacturer since 2003. We mainly offer allkinds of B