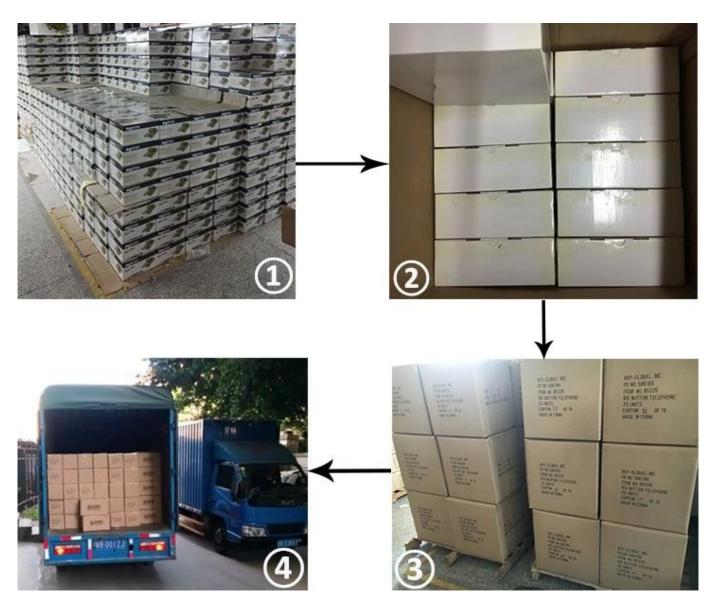

# **Packing**

Giftbox\*1, Telephone\*1, coiled line\*1, straight line\*1, user manual\*1 ordouble blister packing

Giftbox size: 20.4\*20.9\* 7.7 CM

N.W.: 0.5 KG G.W.: 0.6 KG

Carton capacity: 20PCS/CTN Carton size: 42.8\*43.8\* 40.5 CM

N.W.: 12.0 KG G.W.: 12.5 KG