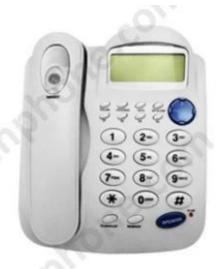

#### **Features**

TM-PA012 call id telephone is a office and home used landlinephone with bright LED for incoming calls. It features 4 group one-touch memoriesbuttons for speed dialing . This phone compatible with FSK/DTMF caller systems and suitable for almost country. Loud speaker become a suitable choice foroffice person and family.

- \* Corded telephonewith caller ID function
- \* 5 levels LCDadjustable
- \* VIP function
- \* FSK / DTMFcompatible
- \* 4 groups one-touchmemory
- \* 10 groups two-touchmemory
- \* Speakerphone for hands-freecommunication
- \* Ringer volumecontrol
- \* Speakerphone withvolume control
- \* Max 16 outgoingcall memories in 10 digits
- \* Max 62 incomingcall memories in 8 digits
- \* Tone / Pulse switch
- \* Desk or wallmountable

### **Pictures**