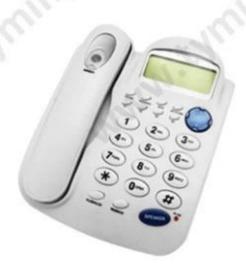

#### **Features**

TM-PA012 call id telephone is a office and home used landlinephone with bright LED for incoming calls. It features 4 group one-touch memoriesbuttons for speed dialing . This phone compatible with FSK/DTMF caller systems and suitable for almost country. Loud speaker become a suitable choice foroffice person and family.

- \* Corded telephonewith caller ID function
- \* 5 levels LCDadjustable
- \* VIP function
- \* FSK / DTMFcompatible
- \* 4 groups one-touchmemory
- \* 10 groups two-touchmemory
- \* Speakerphone for hands-freecommunication
- \* Ringer volumecontrol
- \* Speakerphone withvolume control
- \* Max 16 outgoingcall memories in 10 digits
- \* Max 62 incomingcall memories in 8 digits
- \* Tone / Pulse switch
- \* Desk or wallmountable

### **Pictures**