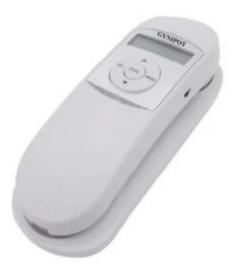

## **Detailed Information:**

TM-

PA064 <u>Corded Slimline Phone</u>, also called <u>Trimline Phone</u> and <u>Wall Phone</u>. It is easy to operate, features the

of FSK / DTMF caller ID system, incoming calls and outgoing calls review, Flash and last number redial. Besides, there is LED indicator, to remind you where is phone calls and won't miss any calls.

## **Specification:**

- \* FSK & DTMF Dual system
- \* 30 sets of incoming number and time records
- \* flash and pause function
- \* last number redial function
- \* Store, memo(10 groups two touch memories)
- \* LED indicator for incoming calls
- \* T/P switchable
- \* ringer on/off
- \* desk and wall mountable