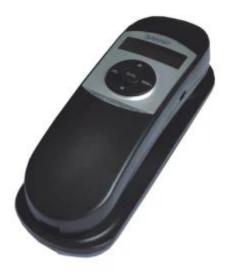

## **Detailed Information:**

TM-

PA064 <u>Corded Slimline Phone</u>, also called <u>Trimline Phone</u> and <u>Wall Phone</u>. It is easy to operate, features the

of FSK / DTMF caller ID system, incoming calls and outgoing calls review, Flash and last number redial. Besides, there is LED indicator, to remind you where is phone calls and won't miss any calls.

## **Specification:**

- \* FSK & DTMF Dual system
- \* 30 sets of incoming number and time records
- \* flash and pause function
- \* last number redial function
- \* Store, memo(10 groups two touch memories)
- \* LED indicator for incoming calls
- \* T/P switchable
- \* ringer on/off
- \* desk and wall mountable