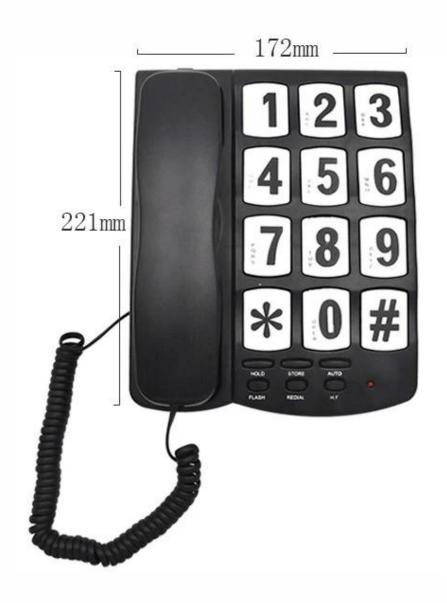

## About Big Button Phone TM-PA037

TM-PA037 senior phone is a corded big button phone with simple functions for older people. It has extra large keypad for easy reading. Besides, this model features 10 groups two-touch memory buttons for speech dialing the most important or most used phone numbers. With the simple design, TM-PA037 big button phone is more suitable for senior people.

#### Main Features

- \* 10 groups two-touch memories
- \* PULSE/ TONE switch
- \* Ringer High/ Low switch
- \* Hold, Store function
- \* In-use LED indicator
- \* Redial last number function
- \* Speakerphone for hands-free communication
- \* Telephone base\*1
- \* Telephone handset\*1
- \* Telephone line cord\*1
- \* Handset cord\*1
- \* Gift box\*1
- \* User manual\*1