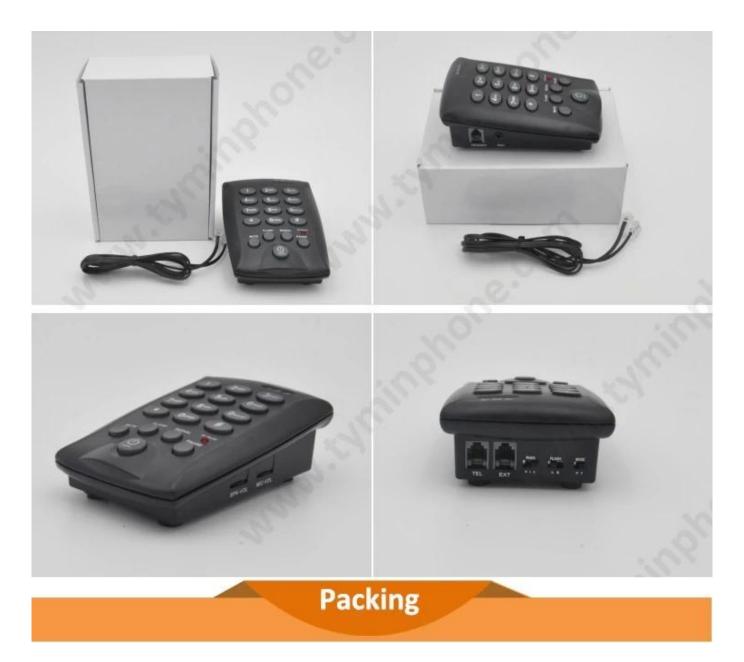

## **Pictures**

Giftbox\*1, Telephone\*1, coiled line\*1, straight line\*1, user manual\*1 or doubleblister packing

GiftboxSize :18\* 14.3\* 10.7 CM

N.W.:0.50 KG G.W.:0.60 KG

Cartoncapacity: 20 PCS/CTN Cartonsize: 38.5\* 31.6\* 24 CM