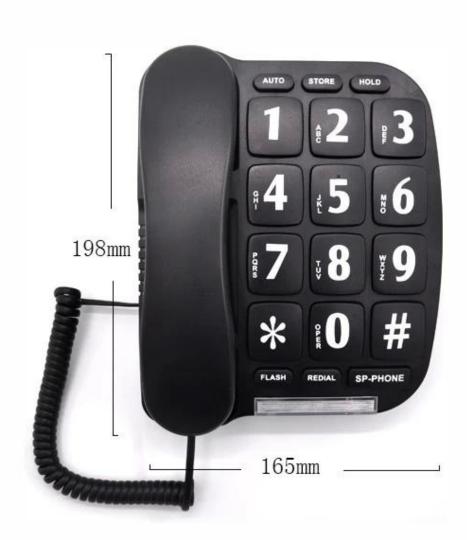

### TM-PA014 Big Button Phone

## About Tymin Big Button Phone TM-PA014

TM-PA014 Large button telephone is a basic corded phone with extra-large keys for older people. This model is manufactured and engineered with perfect features of Flash, Last number redial, Hold and Store button. Besides, it has LED indicator for incoming calls and speakerphone for hands free. These telephones are offered at cost effective prices to our beloved clients in order to suit their pocket requirements.

#### Main Features

- \* 10 groups two-touch memory
- \* Flash function
- \* Music on hold
- \* LED indication for incoming call
- \* In use indicator
- \* Ringer High/ Low switch
- \* Redial last number function
- \* Speakerphone for hands-free communication
- \* Desk or wall mountable
- \* Telephone base\*1
- \* Telephone handset\*1
- \* Telephone line cord\*1
- \* Handset cord\*1
- \* Gift box\*1
- \* User manual\*1